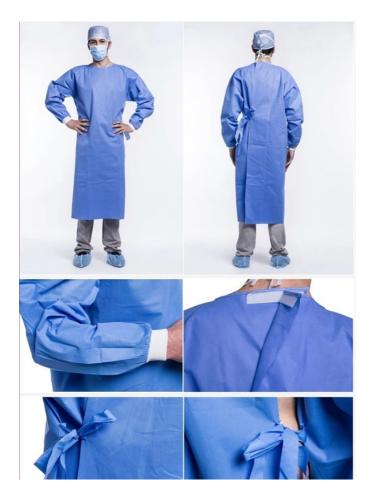

## **AAMI -LEVEL 3**

**REF: SSU-903** 

| Item name   | Nonwoven Disposable Isolation Gown                                                                                                                                                                                                                                                |                                                                       |  |  |
|-------------|-----------------------------------------------------------------------------------------------------------------------------------------------------------------------------------------------------------------------------------------------------------------------------------|-----------------------------------------------------------------------|--|--|
| Style       | SMS Isolation Gown with knit cuff                                                                                                                                                                                                                                                 |                                                                       |  |  |
| Material    | Material: SMS 40 gsm                                                                                                                                                                                                                                                              |                                                                       |  |  |
| Size        | M-L-XL-XXL                                                                                                                                                                                                                                                                        |                                                                       |  |  |
| Colour      | Blue                                                                                                                                                                                                                                                                              |                                                                       |  |  |
| Certificate | CE,FDA                                                                                                                                                                                                                                                                            |                                                                       |  |  |
| Level 3     | Used in MODERATE risk situations Provides a barrier to larger amounts of fluid penetration through splatter and more fluid exposure through soaking than Level 2 Two tests are conducted to test barrier protection performance: Water impacting the surface of the gown material | Arterial blood draw,<br>Inserting an IV,<br>Emergency Room,<br>Trauma |  |  |

### NONWOVEN DISPOSABLE ISOLATION GOWN