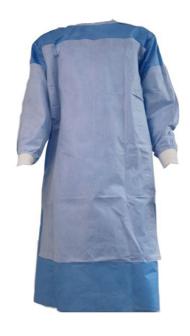

## REF: SSU-901

| Item name   | Disposable NonSterile Surgical Gown |
|-------------|-------------------------------------|
| Style       | SS Surgical Gown with knit cuff     |
| Material    | SS 30 gsm (Spunbond+Spunbond)       |
| Size        | M-L-XL-XXL                          |
| Colour      | Blue                                |
| Certificate | CE, FDA                             |