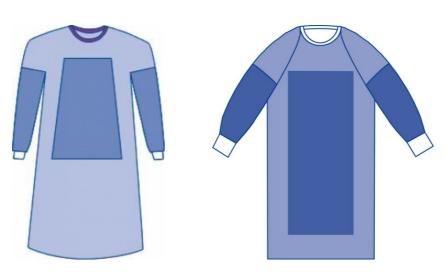

## REF: SSU-901

| Item name   | Disposable NonSterile Surgical Gown |
|-------------|-------------------------------------|
| Style       | SS Surgical Gown with knit cuff     |
| Material    | SS 30 gsm (Spunbond+Spunbond)       |
| Size        | M-L-XL-XXL                          |
| Colour      | Blue                                |
| Certificate | CE, FDA                             |

## REF: SSU-902

| Item name   | Nonwoven Disposable Gowns       |  |
|-------------|---------------------------------|--|
| Style       | SS Surgical Gown with knit cuff |  |
| Material    | SS 40 gsm (Spunbond+Spunbond)   |  |
| Size        | M-L-XL-XXL                      |  |
| Colour      | Blue                            |  |
| Certificate | CE,FDA                          |  |