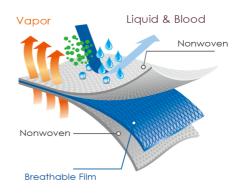

### REF: SSU-904

| Item name   | Nonwoven Disposable Isolation Gown                         |
|-------------|------------------------------------------------------------|
| Style       | SMS Isolation Gown with knit cuff                          |
| Material    | Material: SMS 40 gsm + PE Breathable 19 gsm Laminated Film |
| Size        | M-L-XL-XXL                                                 |
| Colour      | Blue                                                       |
| Certificate | CE,FDA                                                     |

|      | Used in HIGH risk situations                                                                                                                                                                            |                                                                |  |  |  |
|------|---------------------------------------------------------------------------------------------------------------------------------------------------------------------------------------------------------|----------------------------------------------------------------|--|--|--|
|      | Prevents all fluid penetration for up to 1 hour                                                                                                                                                         | D. 1                                                           |  |  |  |
|      | May prevent VIRUS penetration for up to 1 hour                                                                                                                                                          | Pathogen resistance, Infectious diseases (non-airborne), Large |  |  |  |
| Leve | In addition to the other tests conducted under levels 1-3, barrier level performance is tested with a simulated blood containing a virus. If no virus is found at the end of the test, the gown passes. | amounts of fluid exposure over long periods                    |  |  |  |