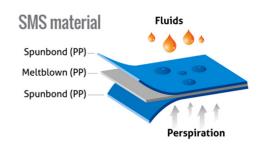

## Non-Surgical Gowns- Reinforced

| Item name   | Nonwoven Disposable Isolation Gown- Reinforced      |
|-------------|-----------------------------------------------------|
| Style       | Non-Surgical Gowns- Reinforced                      |
| Material    | Material: SMS 40 gsm + Reinforced Coaiting Material |
| Size        | M-L-XL-XXL                                          |
| Colour      | Blue                                                |
| Certificate | CE,FDA                                              |