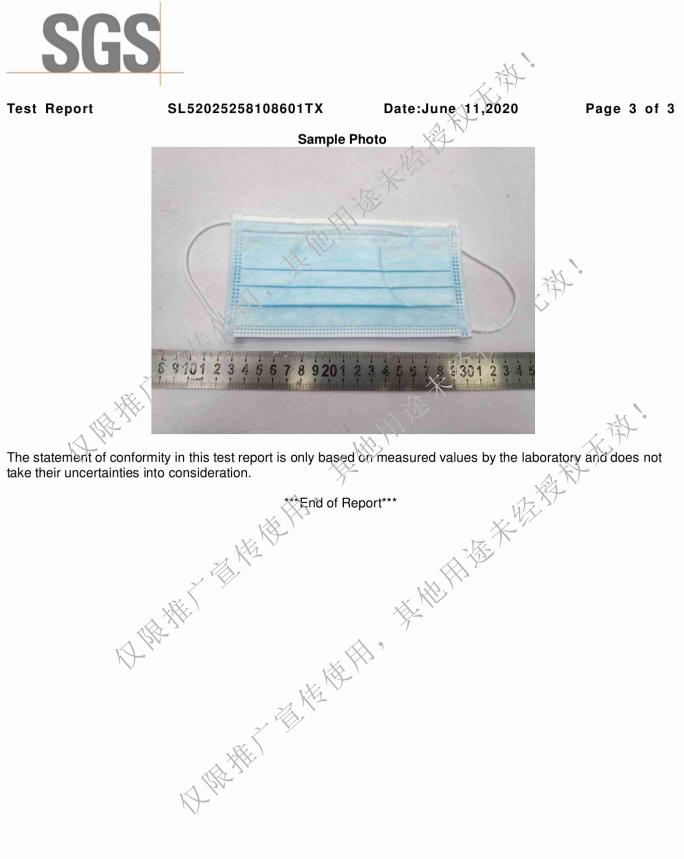

| SGS                                                                                                                                                                                                                                                               |            |            |             | 人大神           | \<br>e     |             |  |  |  |  |
|-------------------------------------------------------------------------------------------------------------------------------------------------------------------------------------------------------------------------------------------------------------------|------------|------------|-------------|---------------|------------|-------------|--|--|--|--|
| Test Report                                                                                                                                                                                                                                                       | SL5202525  | 8108601TX  | Dat         | e:June 11,    | 2020       | Page 2 of 3 |  |  |  |  |
| Test Result                                                                                                                                                                                                                                                       |            | >          | WY          |               |            |             |  |  |  |  |
| Medical Face Masks-Requirements and Test Methods<br>(EN 14683:2019+AC:2019)<br>Clause 5.2.2 Bacterial filtration efficiency (EFE)<br>(EN 14683:2019+AC:2019 Annex B)                                                                                              |            |            |             |               |            |             |  |  |  |  |
| (BFE), %                                                                                                                                                                                                                                                          | 1#<br>99.9 | 2#<br>99.8 | 3#<br>99.8  | 4#<br>99.9    | 5#<br>99.9 |             |  |  |  |  |
| Remark: Performance Requirement: Type I≥95%, Type II≥98%, Type IIR ≥98%<br>* This test standard is not within the accredited scope in SGS Shanghai testing centre, it is carried out by external<br>laboratory accredited by CMA (China Metrology Accreditation). |            |            |             |               |            |             |  |  |  |  |
| Clause 5:2.3 Breathability<br>(EN 14633 :2019+AC:2019 Annex C, Flow rate 8 l/min)                                                                                                                                                                                 |            |            |             |               |            |             |  |  |  |  |
|                                                                                                                                                                                                                                                                   | 1          | # 2#       | <u>!</u>    | 3#            | 4#         | 5#          |  |  |  |  |
| Differential pressure $\triangle P$ (Pa/cm <sup>2</sup> )                                                                                                                                                                                                         | 3          | 6 26       | ;           | 28            | 27         | 26          |  |  |  |  |
| Remark: Performance Requirement: Type I         Clause 5.2.5 Microbial Cleanliness         (EN 14683:2019+AC:2019 Annex D and EN ISO 11737-1:2018)         1#       2#       3#       4#       5#         CFU/g       23       25       25       19       24      |            |            |             |               |            |             |  |  |  |  |
|                                                                                                                                                                                                                                                                   |            | /          | -25         |               |            |             |  |  |  |  |
| Remark: Performance Rec                                                                                                                                                                                                                                           |            | (X)        | vpe 11≤30 C | FU/g, Type II | HS30 CF0/g |             |  |  |  |  |